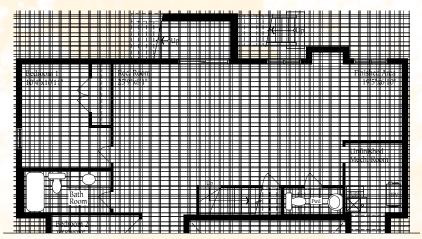

## 41ft designs

Optional Ground Floor Plan w/ Spice Kitchen Elevation A

## ELEVATION A (LOT 4) 3605 SQ.FT.