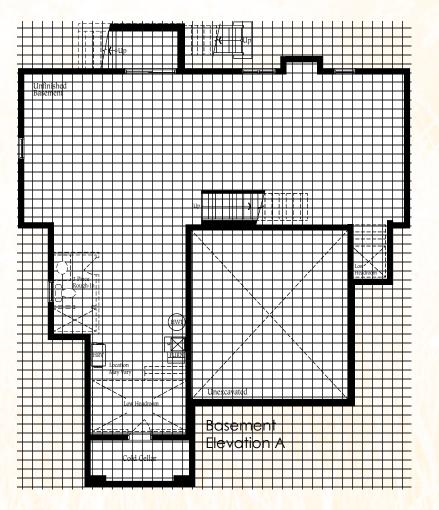

## 41ft designs

Optional Basement w/ Spice Kitchen Elevation A

Optional Finished Basement w/ Spice Kitchen Elevation A

The floor plans and elevations shown are pre-construction plans and may be revised or improved as necessitated by architectural controls and the construction process. The measurements adhere to the rules and regulations of the TARION Warranty Corporation's official method for the calculation of floor area. Actual usable floor space may vary from the stated floor area. Locations of furnace, hot water tank, posts and beams may vary and are to be determined by architect and purchasers shall be deemed to accept the same. E. & O.E. June 2023 - 4103.