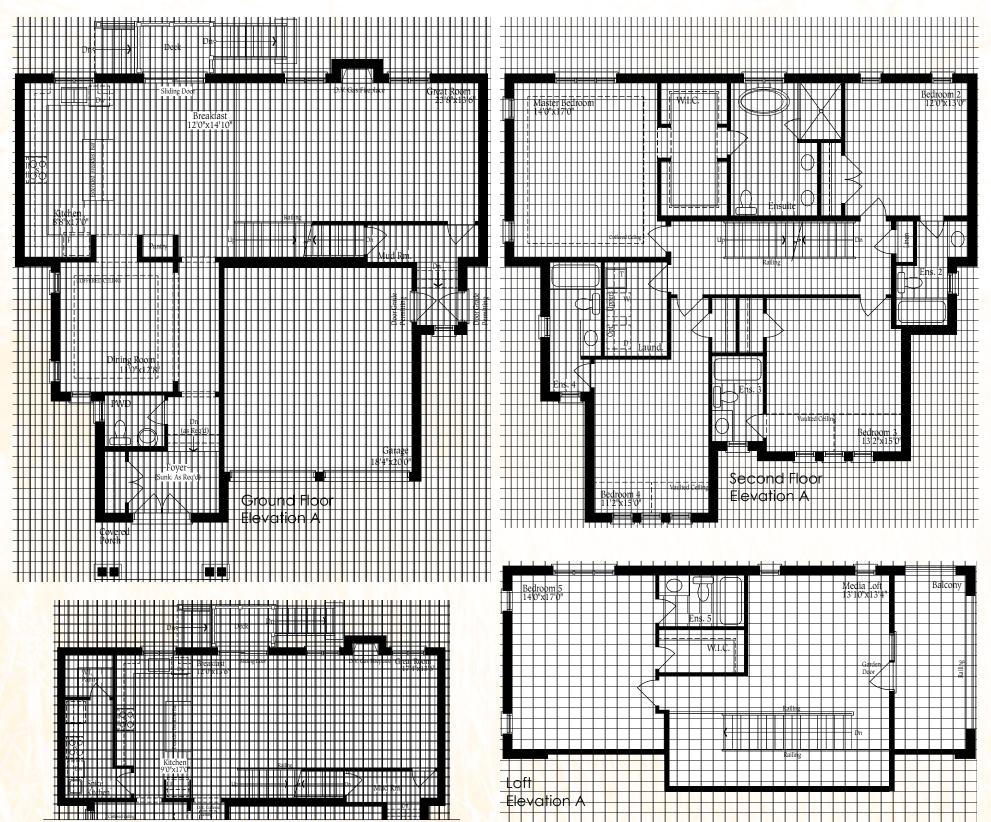

## 41ft designs

Optional Ground Floor Plan w/ Spice Kitchen Elevation A

## 41ft designs

Optional Basement w/ Spice Kitchen Elevation A

Optional Finished Basement w/ Spice Kitchen Elevation A

The floor plans and elevations shown are pre-construction plans and may be revised or improved as necessitated by architectural controls and the construction process. The measurements adhere to the rules and regulations of the TARION Warranty Corporation's official method for the calculation of floor area. Actual usable floor space may vary from the stated floor area. Locations of furnace, hot water tank, posts and beams may vary and are to be determined by architect and purchasers shall be deemed to accept the same. E. & O.E. June 2023 - 4103.