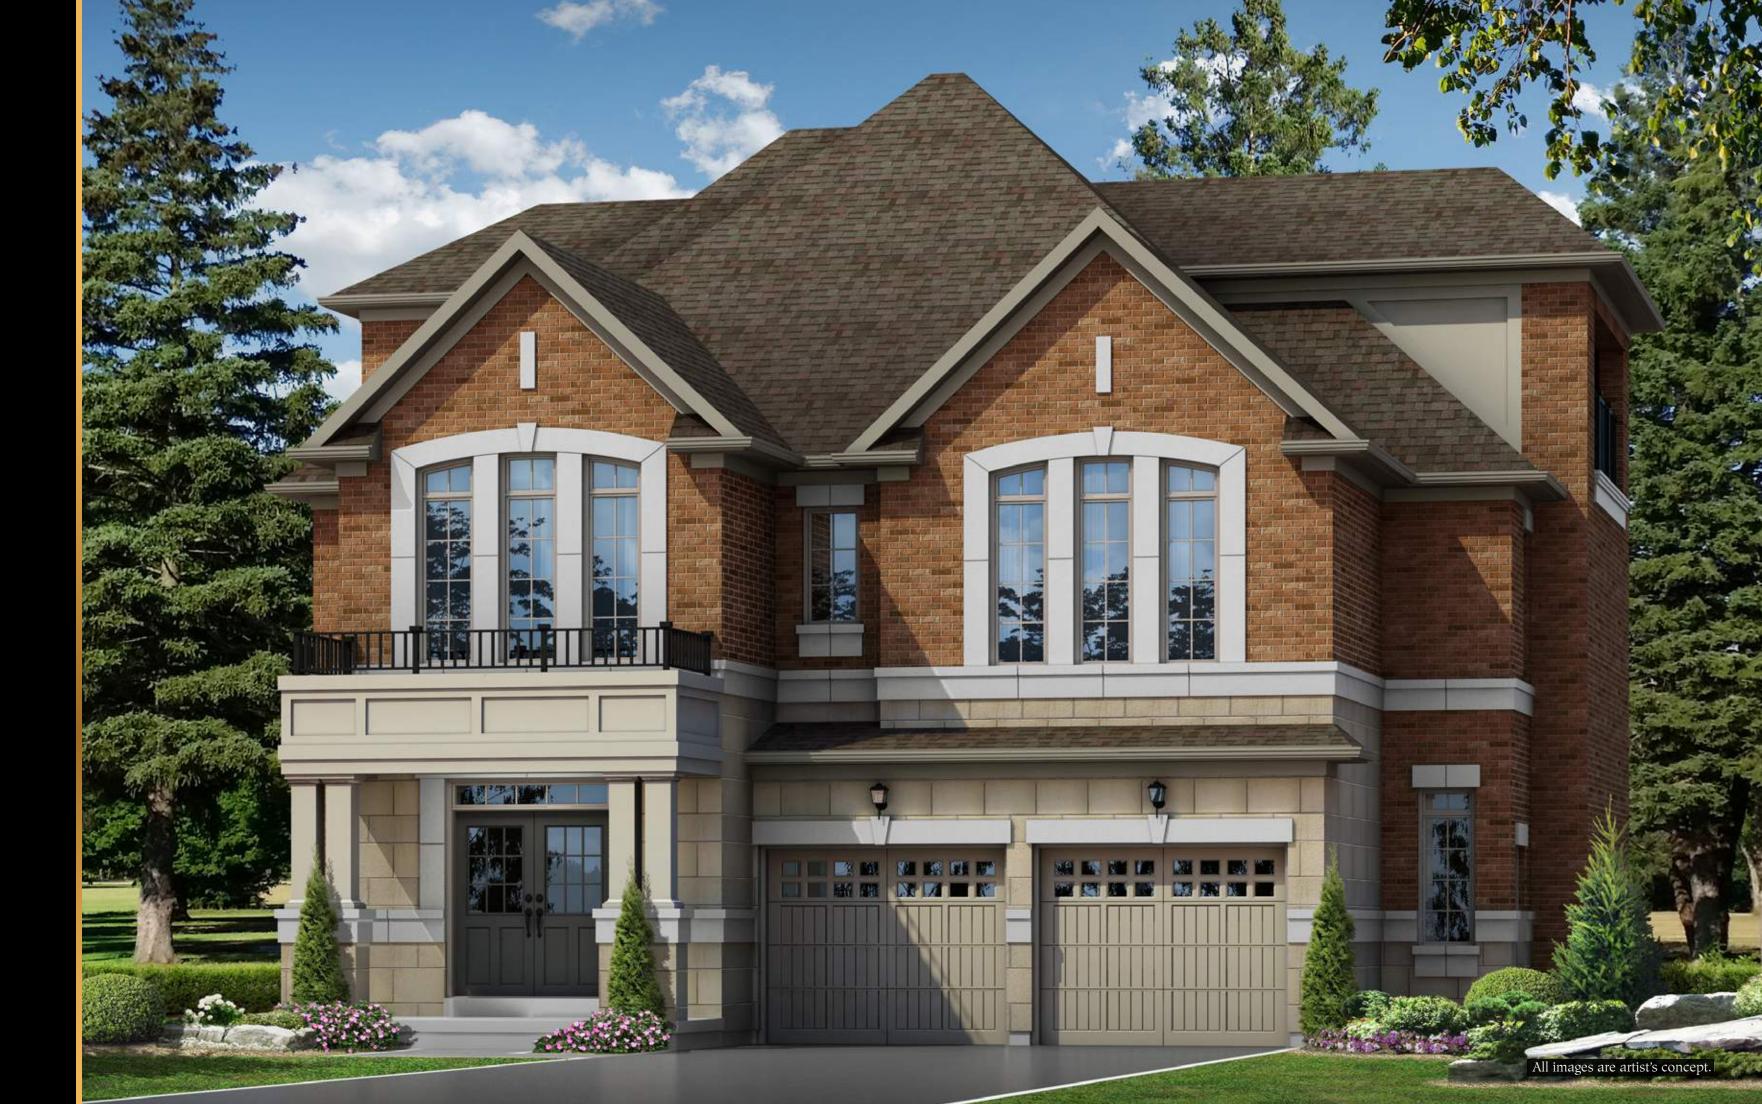

## 41ft designs









Optional Ground Floor Plan w/ Spice Kitchen Elevation A

## ELEVATION A (LOT 4) 3605 SQ.FT.

## 41ft designs



Optional Basement w/ Spice Kitchen Elevation A



Optional Finished Basement w/ Spice Kitchen Elevation A







The floor plans and elevations shown are pre-construction plans and may be revised or improved as necessitated by architectural controls and the construction process. The measurements adhere to the rules and regulations of the TARION Warranty Corporation's official method for the calculation of floor area. Actual usable floor space may vary from the stated floor area. Locations of furnace, hot water tank, posts and beams may vary and are to be determined by architect and purchasers shall be deemed to accept the same. E. & O.E. June 2023 - 4103.