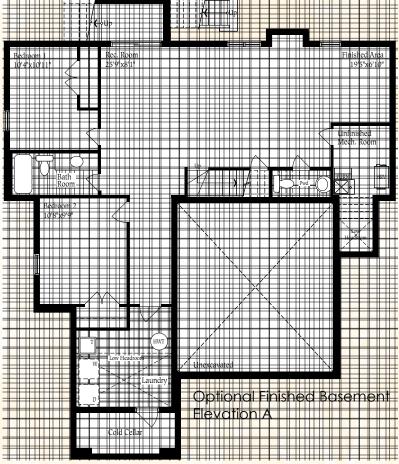

## 41ft designs

Optional Basement w/ Spice Kitchen Elevation A

Optional Finished Basement w/ Spice Kitchen Elevation A

The floor plans and elevations shown are pre-construction plans and may be revised or improved as necessitated by architectural controls and the construction process. The measurements adhere to the rules and regulations of the TARION Warranty Corporation's official method for the calculation of floor area. Actual usable floor space may vary from the stated floor area. Locations of furnace, hot water tank, posts and beams may vary and are to be determined by architect and purchasers shall be deemed to accept the same. E. & O.E. June 2023 - 4103.