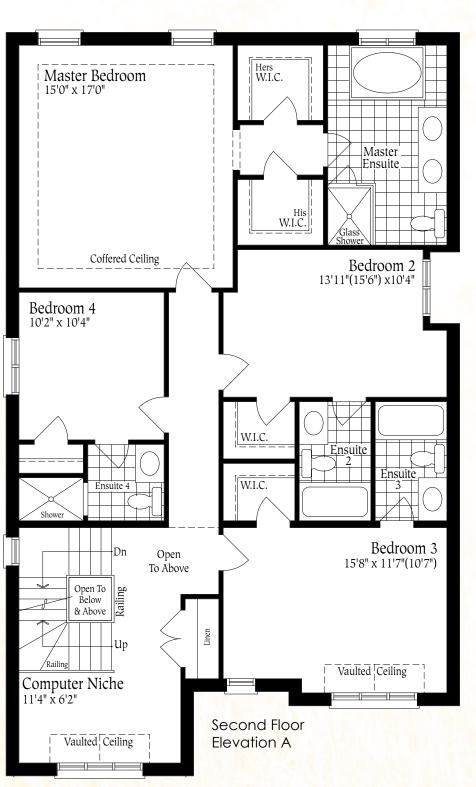

Part. Ground Floor Plan Elev. B

W.U.B. Condition

The floor plans and elevations shown are pre-construction plans and may be revised or improved as necessitated by architectural controls and the construction process. The measurements adhere to the rules and regulations of the TARION Warranty Corporation's official method for the calculation of floor area. Actual usable floor space may vary from the stated floor area. Locations of furnace, hot water tank, posts and beams may vary and are to be determined by architect and purchasers shall be deemed to accept the same. E. & O.E. June 2023 - 3805.