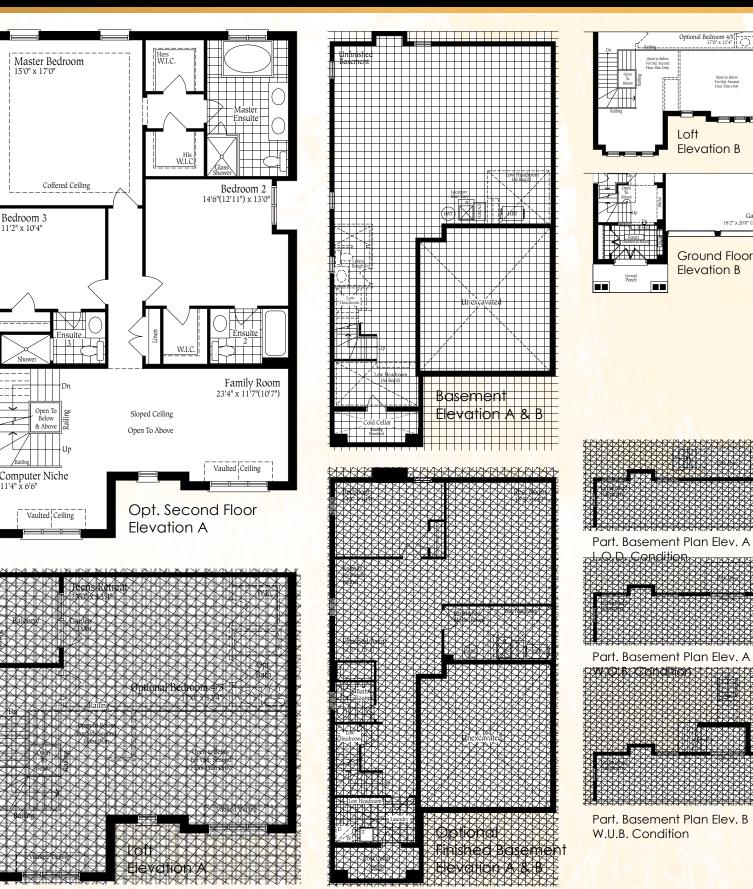

Part. Ground Floor Plan Elev. B

W.U.B. Condition

The floor plans and elevations shown are pre-construction plans and may be revised or improved as necessitated by architectural controls and the construction process. The measurements adhere to the rules and regulations of the TARION Warranty Corporation's official method for the calculation of floor area. Actual usable floor space may vary from the stated floor area. Locations of furnace, hot water tank, posts and beams may vary and are to be determined by architect and purchasers shall be deemed to accept the same. E. & O.E. June 2023 - 3805.