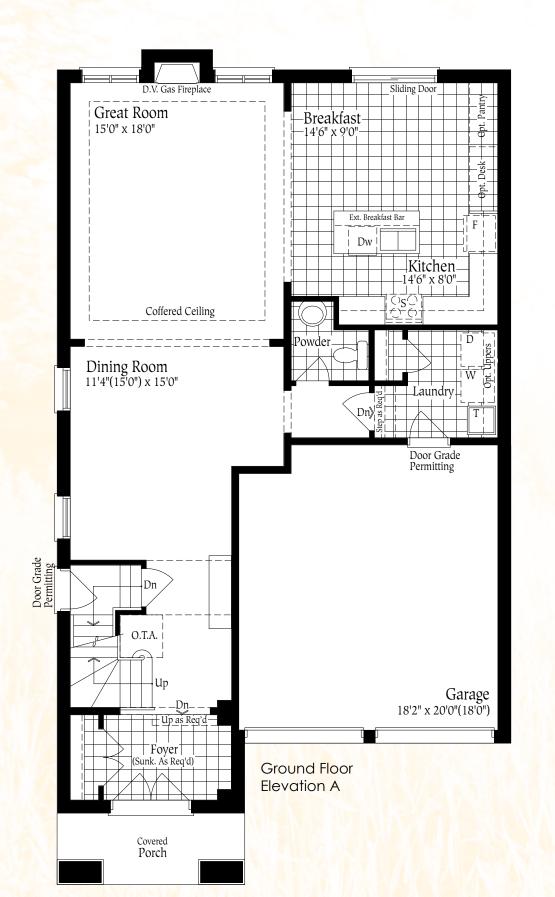

Part. Ground Floor Plan Elev. B

W.U.B. Condition

The floor plans and elevations shown are pre-construction plans and may be revised or improved as necessitated by architectural controls and the construction process. The measurements adhere to the rules and regulations of the TARION Warranty Corporation's official method for the calculation of floor area. Actual usable floor space may vary from the stated floor area. Locations of furnace, hot water tank, posts and beams may vary and are to be determined by architect and purchasers shall be deemed to accept the same. E. & O.E. June 2023 - 3805.