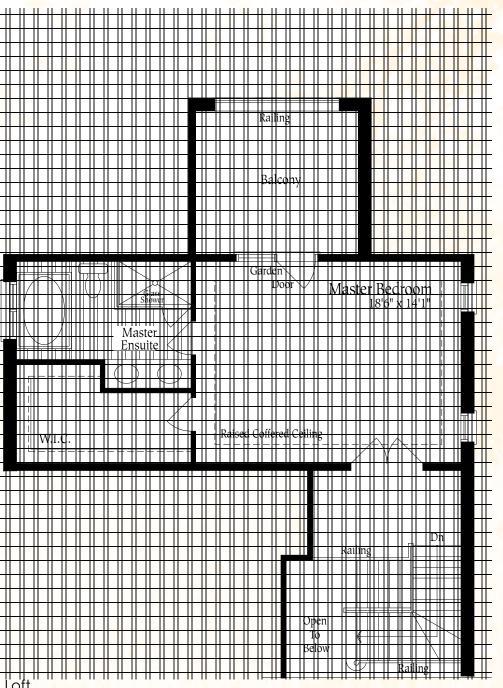

## 41ft designs

Loft

## 41ft designs

Elevation A

The floor plans and elevations shown are pre-construction plans and may be revised or improved as necessitated by architectural controls and the construction process. The measurements adhere to the rules and regulations of the TARION Warranty Corporation's official method for the calculation of floor area. Actual usable floor space may vary from the stated floor area. Locations of furnace, hot water tank, posts and beams may vary and are to be determined by architect and purchasers shall be deemed to accept the same. E. & O.E. June 2023 - 4101.